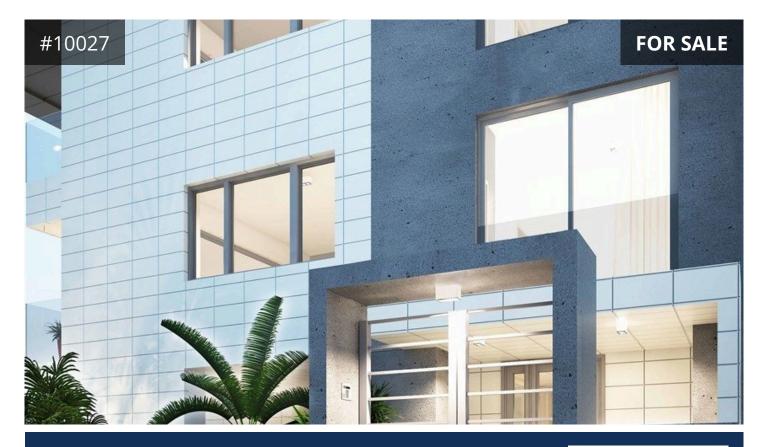

## **Limassol, Neapolis** 236 m<sup>2</sup> Covered | 4 Bedrooms | 3 Bathrooms

## Description

The apartment is located 5-minute walk away from the beach. These apartments will attract young working couples or individuals who like to have the convenience of the city as well as being a short walk from the beach. The apartment enjoys functional spaces with comfort and nice open city views.