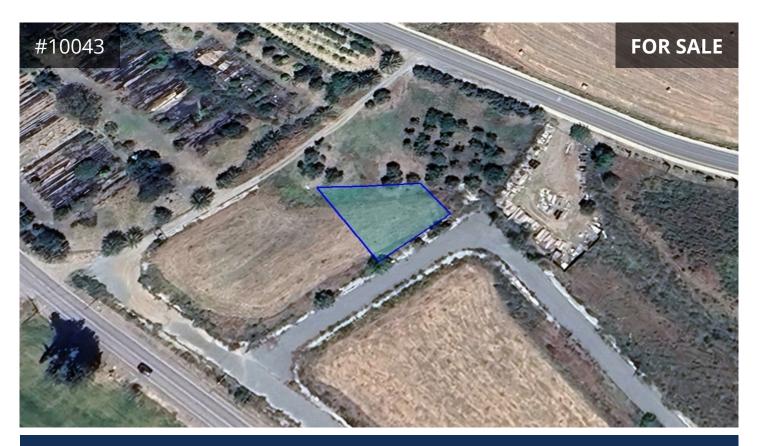

## Description

Residential plot of 600m<sup>2</sup> for sale in Kouklia, Paphos. Located northeast of the Paphos - Limassol motorway, southwest of the Kouklia village centre and 6km of the Paphos international airport.

- Planning zone residential H5, Building density of 30%, coverage coefficient 20% with maximum floor allowance 2 and maximum height of 8.3m.
- The plot has an irregular shape.
- The property is covered by all utility services (water, electricity and telecommunication).
- The price is subject to VAT.