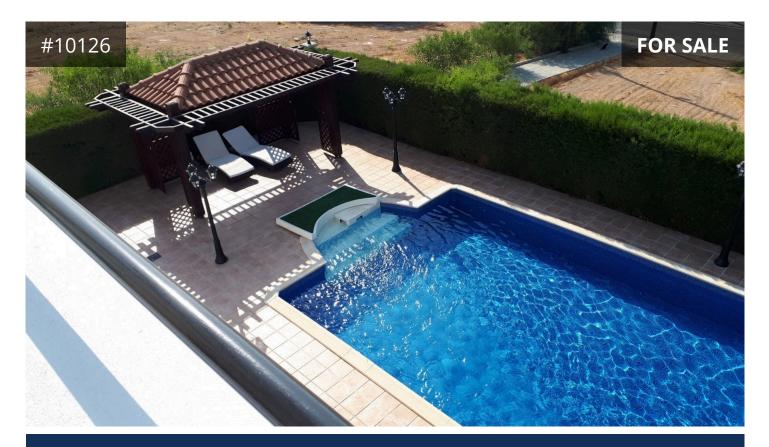

## Description

The residence is built on a plot of 659sqm, it has three floors of a total area of around 319sqm, verandas of around 30sqm, covered parking, pool area with kiosks and matured garden

The first floor is of an area of around 140sqm and consists of a sitting area, a TV room, a kitchen, a dining area and a guest WC. It also covers verandas around the floor.