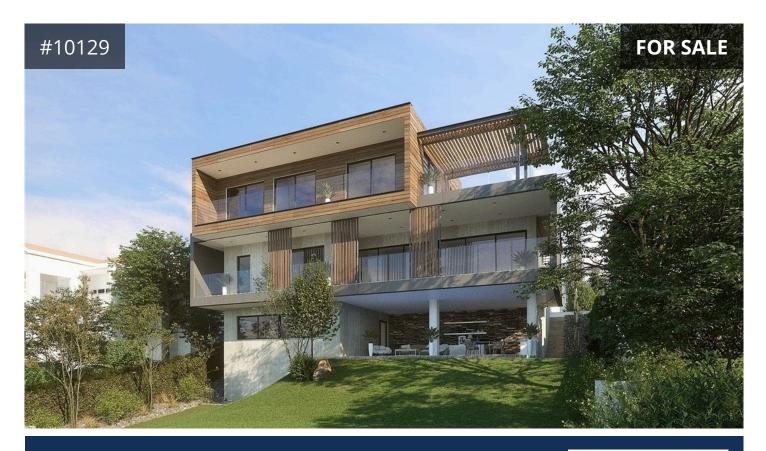

## **Limassol, Mesa Geitonia - Panthea** 328 m<sup>2</sup> Covered | 4 Bedrooms | 4 Bathrooms

## Description

- Located in Panthea, Limassol
- Secure your piece of paradise with your very own luxury in the heart of Limassol's most sought-after suburb
- Four bedrooms (
- Total indoor area: 135m<sup>2</sup>
- Covered veranda: 120m<sup>2</sup>
- Uncovered veranda: 135m<sup>2</sup>
- Unparalleled luxury, tranquillity and elegance set amongst one of the most scenic views in all of Cyprus.
- Built and designed to encapsulate beauty and craftsmanship.
- Every finish is treated with meticulous attention to detail and strikes the perfect balance between finesse and functionality.
- Architectural ode to spacious open-plan living, designed to maximise seamless indoor-outdoor living with breath-taking panoramic views of the sea and the city.
- Never before has luxury seamlessly integrated with convenience with

## €2,300,000 +VAT

| ТҮРЕ                       | Detached House     |
|----------------------------|--------------------|
| BEDROOMS                   | 4                  |
| BATHROOMS 4                |                    |
| COVERED                    | 328 m <sup>2</sup> |
| PLOT                       | 558 m <sup>2</sup> |
| STATUS Ur                  | nder construction  |
| ENERGY EFFICIENCY RATING A |                    |
| YEAR OF CONSTRUCTION 2022  |                    |
| TITLE DEED Yes             |                    |