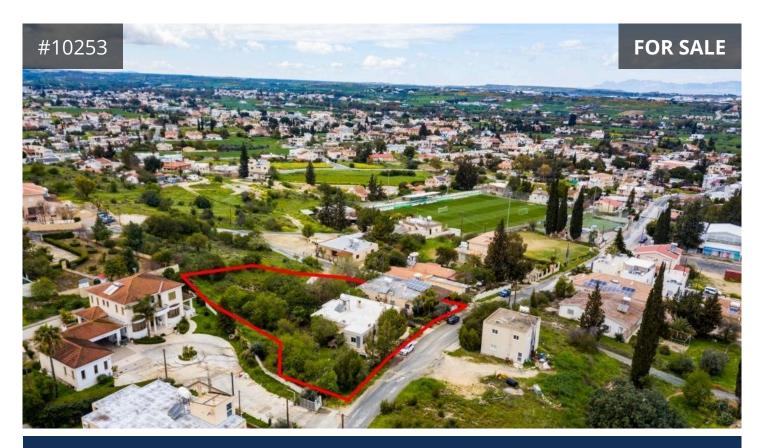

## Nicosia, Dali 2455 m² Area

## Description

The asset is a 33% share of a residential field in Dali, Nicosia located approx. 700m from the center of Dali community. The asset has a total area of 2,455sqm and offers close proximity to amenities such as school, athletic center, supermarkets, restaurants and cafes. The asset has an irregular benefits from circa 30m and 60m road frontage along its north and eastern border, respectively. The asset is covered by all utility services. The immediate area consists similar fields and residential developments.