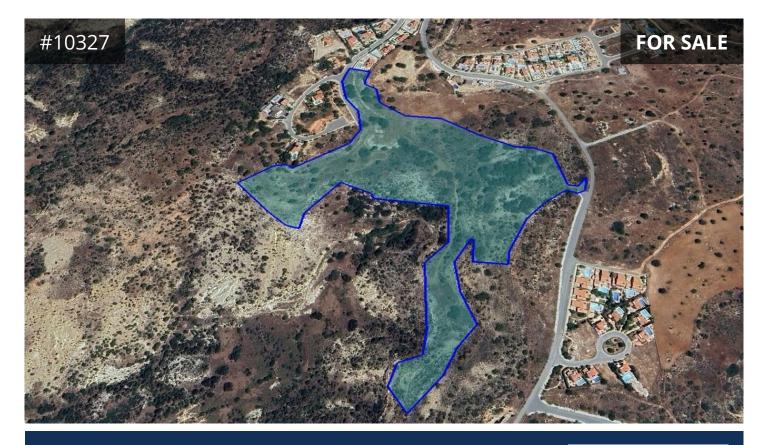

## **Limassol, Pissouri** 59802 m<sup>2</sup> Area

## Description

Very large residential field of 59802m<sup>2</sup> for sale in Pissouri, Limassol. It is located only 4 minutes from the center of the community and 10 minutes from the beach. It enjoys panoramic views of the sea and the surrounding area. The property offers great proximity to Petra tou Romiou, the Aphrodite Hills Resort and the famous Cape Aspro.

- Planning zone residential H6, building density of 20% %, coverage coefficient 20%, with maximum floors allowance: 2, and maximum height: 8.3m.

- The field has an irregular shape.
- Abuts a public road with a road frontage of approx. 110m.
- Ideal for the development of beachfront holiday houses or bungalows.