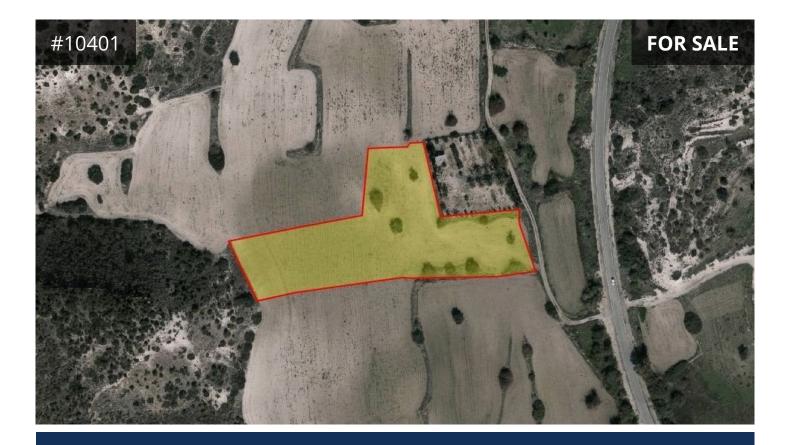

## Description

This T shaped land is located in Pentakomo within 600m northwest of Governors Blue Flag beach and c. 600m south of the Nicosia - Limassol motorway. The area is characterized by its sporadic developments both residential and holiday, a few beach restaurants and beautiful stretches of white rocks alongs the beach.

The land has an area of 10,034sqm, a flat even surface and its within a distance of 27m from the nearest public road while all services are available.

The land is ideal for one or two residences

The asset falls within two planning zones:

20% -2,007sqm fall within residential planning zone H7 with 15% building density, 15% coverage, 2 floors and a maximum height of 8,3m.