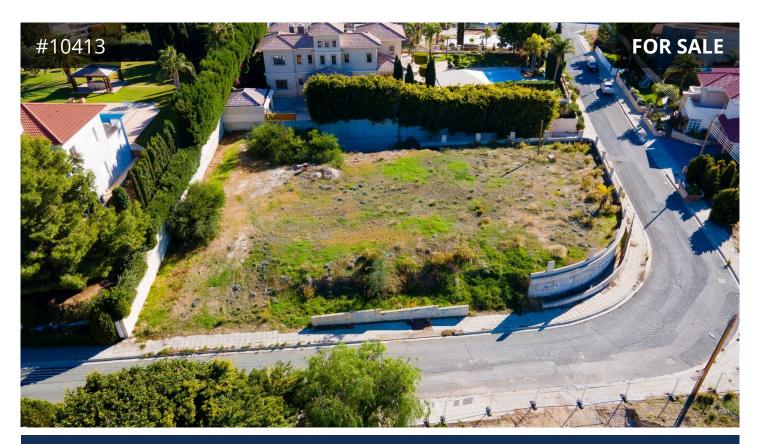

## Description

This large building plot is in the Mesovounia area of Germasogeia, Limassol. It is located c. 1km northeast of Germasogeia's roundabout.

The asset has an area of 1,745sqm and due to its corner location benefits from a 77m road frontage along its north and west border.

The plot has undergone extensive retaining wall works all around , the immediate area comprises of residential developments, along with some undeveloped parcels of land.

The property is covered by all utility services (water, electricity and telecommunication) and falls within the residential planning zone  $K\alpha 9$  with 40% building density, 25% coverage density, 2 floors and maximum height of 10m.