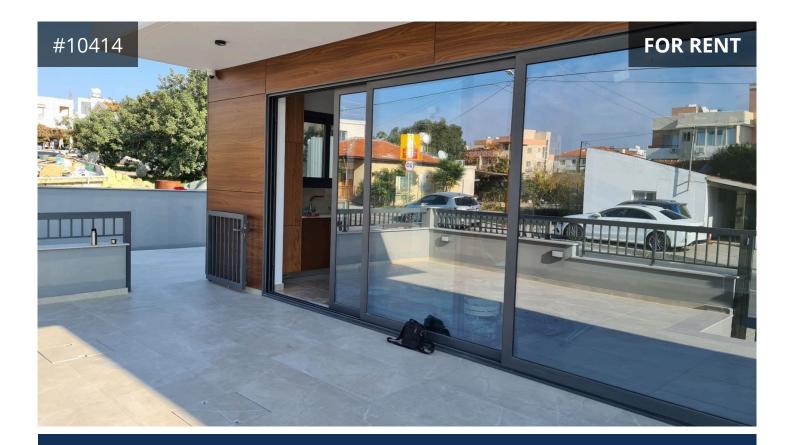

### Main Property Info

The property consists of an open plan kitchen, living/dining room, 2 bedrooms, 2 bathrooms. It has a 79m<sup>2</sup> covered area and 90m<sup>2</sup> uncovered verandas, 2 underground parking spaces.

#### Features

Double glazed windows, granite worktops, solar panels, a/c split units with Wi-Fi, 2 gated underground parking spaces, security cameras, storage, smart home, modern design and furniture