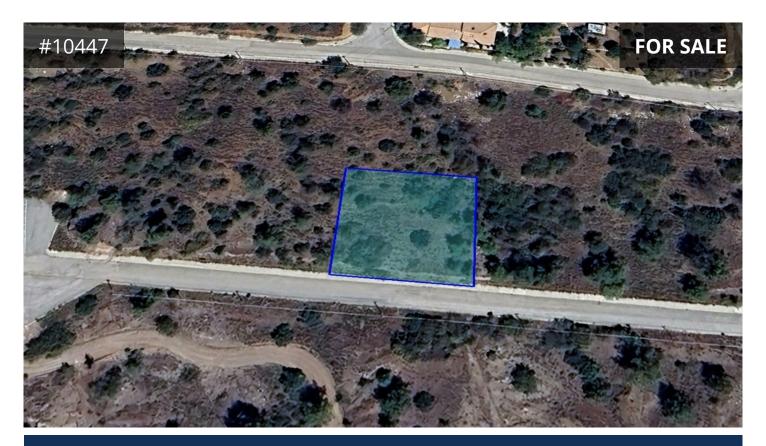

## **Description**

The asset is a whole share of a plot in Kornos, Larnaca. It is located approx. 900m northwest of Kornos village and 1.4km west of the Nicosia-Limassol motorway. The plot has a regular shape, a sloping surface from its northern to southern boundary and benefits from approx.40 meters frontage over its southern boundary and has an area of 1.612sqm. Kornos is located in a privileged area of the island, in the center of the three major cities, Nicosia, Limassol and Larnaca that can all be reached within 25 minutes. The plot can be used for residential or investment purposes, while, thanks to the surrounding rich forest area, it can be used for the construction of holiday homes for all those who love to live in the green. The wider area of the asset comprises of residential development and plots of land. Gordian offers adjacent asset available for sale, registration numbers (0/11014 & 0/11016).