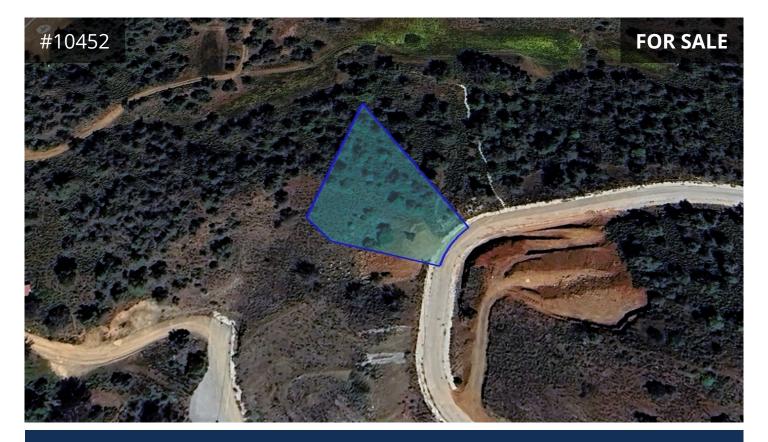

## Larnaca, Kornos 2370 m<sup>2</sup> Area

## Description

Residential plot for sale in Kornos, Larnaca. It is located approx. 900m northwest of Kornos village and 1.4km west of the Nicosia-Limassol motorway. Kornos village is located in a privileged area of the island, in the center of the three major cities, Nicosia, Limassol and Larnaca that can all be reached within 25 minutes.

- Total area: 2,370m<sup>2</sup>
- Shape: Regular
- Surface: Sloppy (over its western boundary)
- Frontage: Approx 22m over its eastern boundary

- The plot can be used for residential or investment purposes, while, thanks to the surrounding rich forest area, it can be used for the construction of holiday homes for all those who love to live in the green.