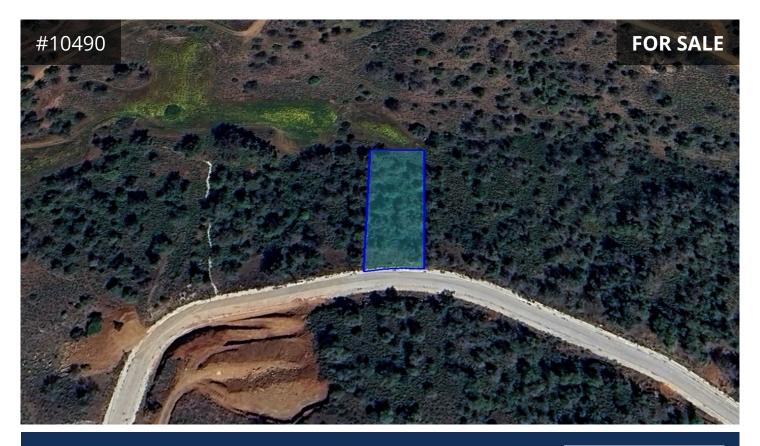

## Larnaca, Kornos 1394 m<sup>2</sup> Area

## Description

The property is a whole share of a plot in Kornos. It is located 900m from the village and 1.4km from the Nicosia-Limassol motorway. The plot has an area of 1,394qm.

Kornos is located in a privileged area of the island, in the centre of the three major cities and Larnaca that can all be reached within 25 minutes. The plot can be used for residential or investment purposes, while, thanks to the surrounding rich forest area, it can be used for the construction of holiday homes for all those who love living surrounded by nature.