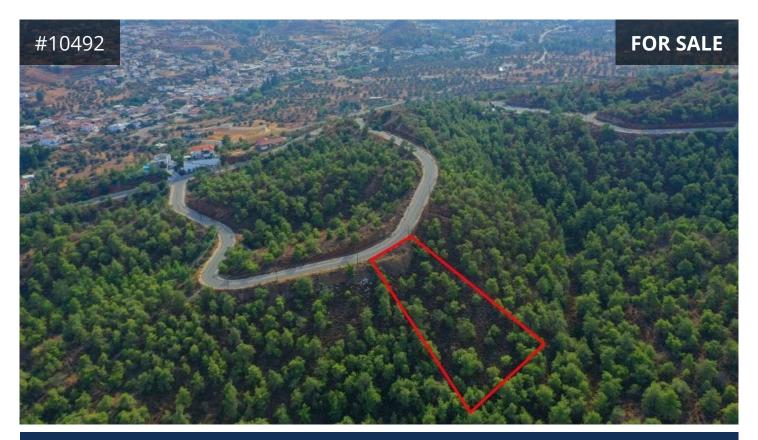

## Larnaca, Kornos 1995 m² Area

## Description

Residential plot for sale in Kornos, Larnaca. It is located approx. 900m northwest of Kornos village and 1.4km west of the Nicosia-Limassol motorway. Kornos village is located in a privileged area of the island, in the center of the three major cities, Nicosia, Limassol and Larnaca which can all be reached within 25 minutes.

Total area: 1,995m²
 Shape: Regular

- Surface: Relatively sloping surface from its south to north boundary
- Frontage: Approx 18m over its north boundary
- The plot can be used for residential or investment purposes, while, thanks to the surrounding rich forest area, it can be used for the construction of holiday homes for all those who love to live in the green.
- The wider area of the asset comprises residential developments and plots of land.