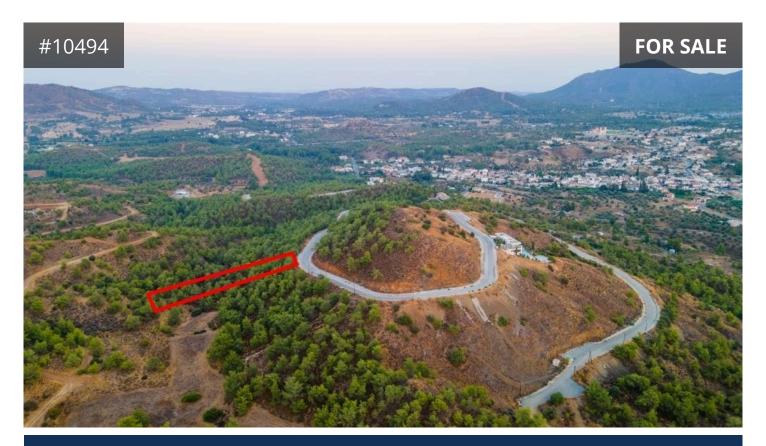

## Larnaca, Kornos 1840 m² Area

## Description

The asset is a whole share of a plot in Kornos. It is located 900m from the village and 1.4km from the Nicosia-Limassol motorway. The plot has an area of 1,840qm.

Kornos is located in a privileged area of the island, in the centre of the three major cities and Larnaca that can all be reached within 25 minutes. The plot can be used for residential or investment purposes, while, thanks to the surrounding rich forest area, it can be used for the construction of holiday homes for all those who love living surrounded by nature.