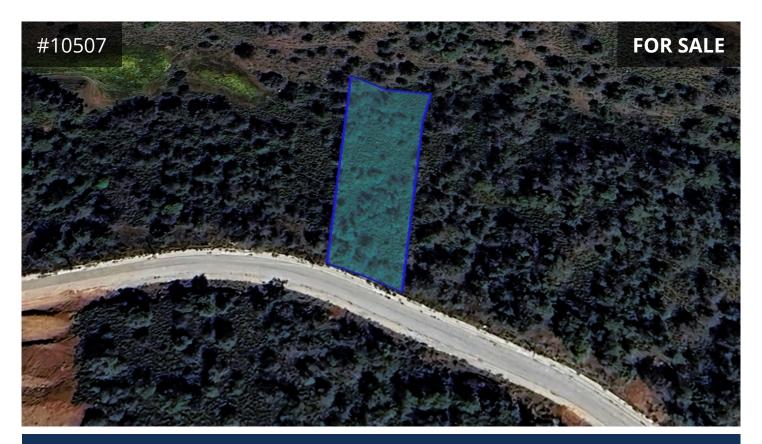

## Description

The asset for sale is a whole share of a plot in Kornos. It is located c. 900m from the village and 1.4km from the Nicosia-Limassol motorway.

The plot has a regular shape, occupies a corner position and benefits from 84m frontage and a total area of 1,840qm.

Kornos is located in a privileged area of the island, in the centre of the three major cities and Larnaca that can all be reached within 25 minutes. The plot can be used for residential or investment purposes, while, thanks to the surrounding rich forest area, it can be used for the construction of holiday homes for all those who love living surrounded by nature.