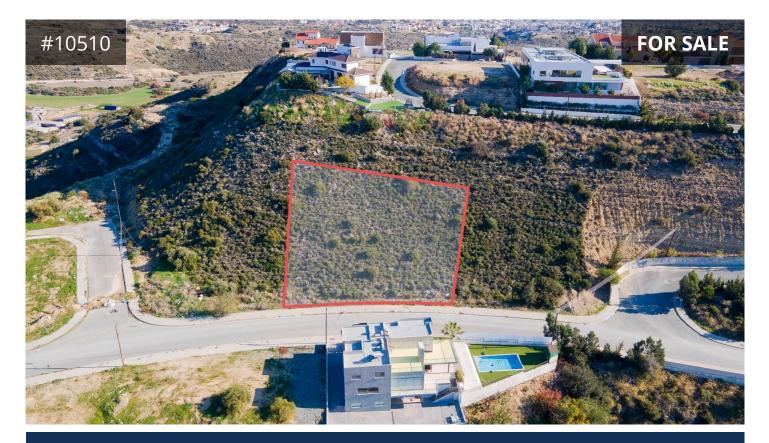

## **Limassol, Mesa Geitonia - Panthea** 1270 m<sup>2</sup> Area

## Description

Large residential plot of 1270m<sup>2</sup> for sale in Panthea, Mesa Geitonia, Limassol. Located in Opalia Hills, on a quiet street. The plot could easily accommodate the construction of two residences with a total maximum covered internal area of 381m<sup>2</sup> plus additional basement space which is not included into the coefficient area. The plot features beautiful valley views.

- Planning zone residential Ka10, building density 30%, coverage coefficient 20% with floor allowance 2 and maximum height 10m.

- The plot has a regular shape.
- Abuts a public road with a road frontage of approx. 36m.
- Title deed available.