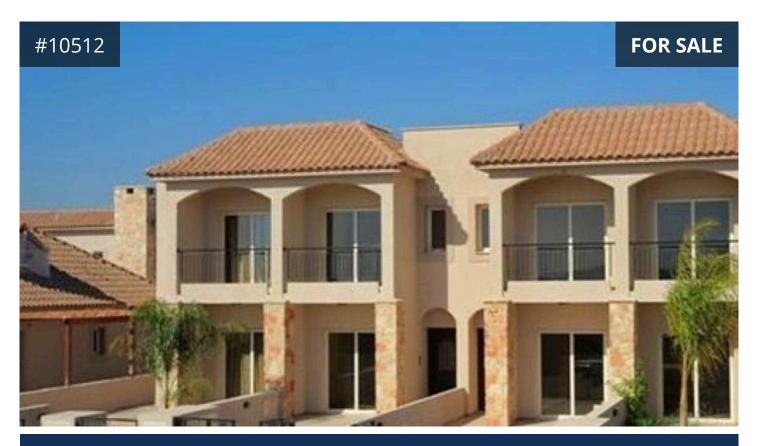

## **Limassol, Moni** 120 m<sup>2</sup> Covered | 2 Bedrooms | 2 Bathrooms

## Description

Two-bedroom maisonette for sale in Moni, Limassol. The two-storey townhouse comprises of an open plan kitchen/dining/living room, guest W/C, two bedrooms, a main bathroom, and a parking space.