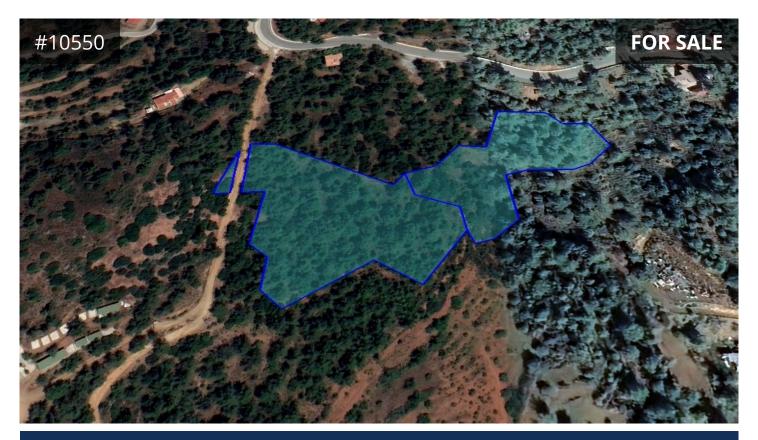

## Larnaca, Vavatsinia 14120 m² Area

## Description

Residential/Agricultural fields of 14120m<sup>2</sup> (half share of 7060m<sup>2</sup> available for sale) in Vavatsinia, Larnaca.

- -Planning Zone residential H5, Building Density 30%, Coverage Coefficient 20%, with maximum floors allowance: 2, maximum height: 8.3m
- -Planning Zone agricultural Γ3, Building Density 10%, Coverage Coefficient 10%, with maximum floors allowance: 2, maximum height: 8.3m
- It has a triangular shape and benefits from road frontage on its east border.
- No Water and Electricity available

€35,000 +VAT

TYPE Field
PLOT 14120 m<sup>2</sup>
TITLE DEED Yes