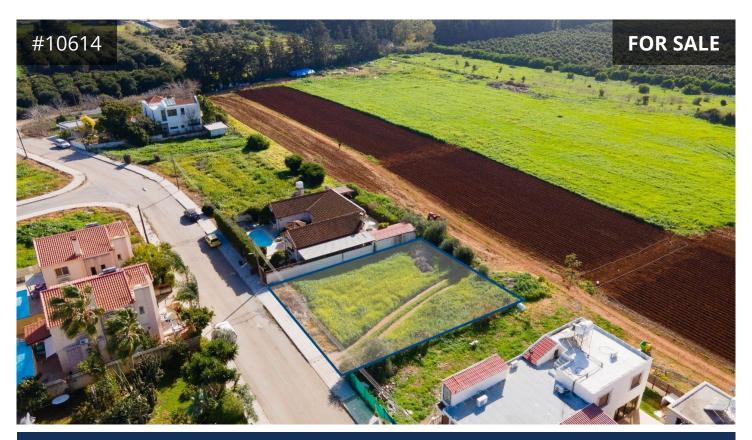

## **Limassol, Asomatos** 536 m<sup>2</sup> Area

## Description

The plot in Asomatos, Limassol located just c. 1,9km south of Fasouri Water Park and 3,5km west of My Mall Limassol, City of Dreams and Limassol Greens Golf Resort.

The plot has an area of 536sqm, has a rectangular shape and benefits from c. 21.5m of road frontage along its east border.

The immediate area comprises of residential developments and undeveloped parcels of land.

The asset falls within residential planning zone H2 with 90% building density, 50% coverage, 2 floors and a maximum height of 8,3m.