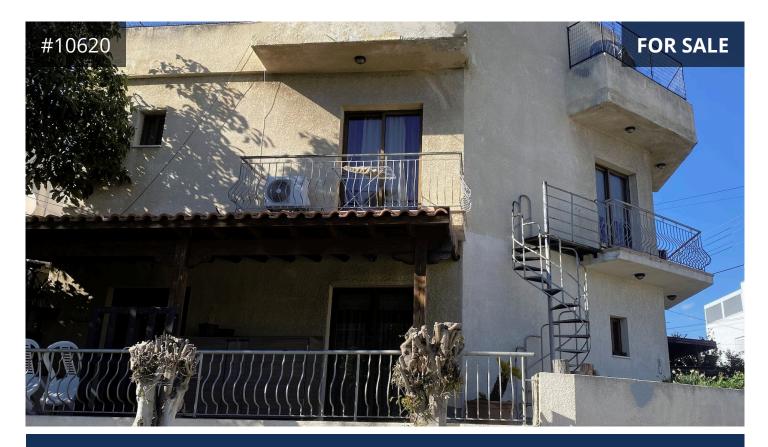

## **Limassol, Mesa Geitonia** 240 m<sup>2</sup> Covered | 4 Bedrooms | 3 Bathrooms

## Description

The property consists of a semi-open plan kitchen, living/dining room, guest w/c, 4 bedrooms, 3 bathrooms. There are 2 kitchens and a roof terrace that you can easily turn into an amazing patio. It has a  $240m^2$  covered area and sits on a corner plot.