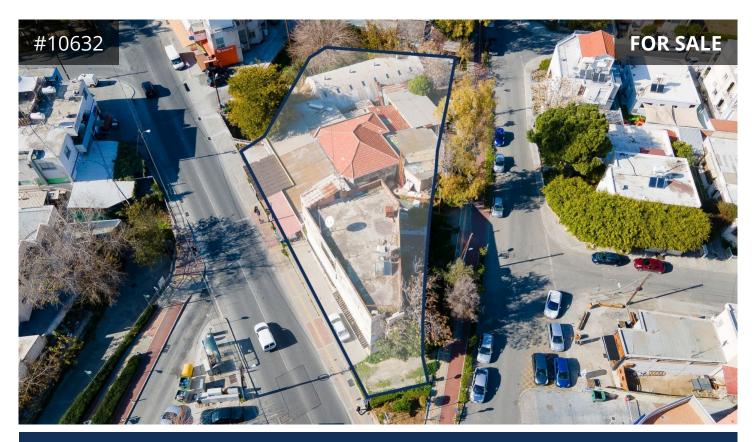

## Limassol, Katholiki 1490 m² Area

## Description

A corner prime located development land, in the heart of the city centre. Any future development will benefit from the outstanding infrastructure around the land (walkways, linear park, bicycle lane) as well as the feature of the beautiful tree line that the large eucalyptuses provide.

· Located in Katholiki, Limassol

• Land size: 1490m²

- Planning zones: Residential Ka3 (50%) and Commercial Eb3 (50%)
- The property benefits from a southwest border of approx. 43m and on the northeast border approx. 68m
- Registered road, electricity, and water