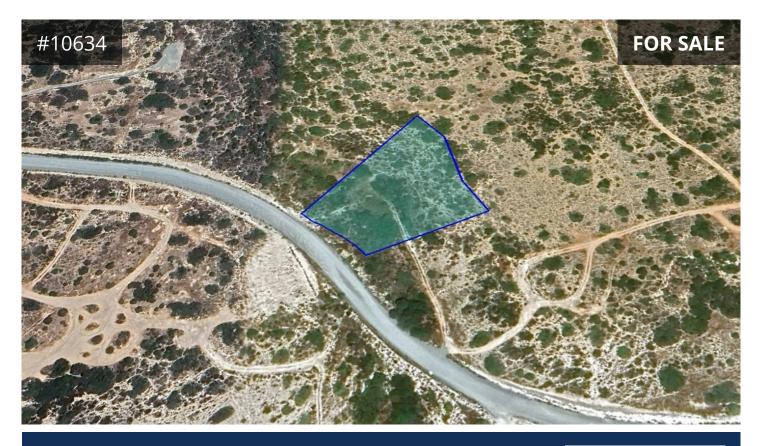

## **Limassol, Pentakomo** 5450 m<sup>2</sup> Area

## Description

Agricultural field for sale in Pentakomo, Limassol. Located just c. 1,5kmt of Governors Beach and c. 2km of the Nicosia - Limassol motorway.

The field totals 5,450sqm, has a rectangular shape with smooth sloping surface, benefits from c. 46m frontage along a public registered road and offers a panoramic sea view.