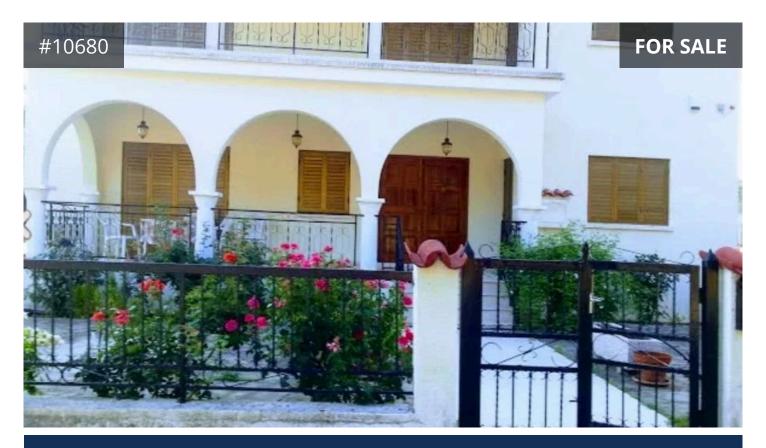

## Larnaca, Psevdas 278 m² Covered | 4 Bedrooms | 3 Bathrooms

## Description

The property is located in a quiet area in the beautiful village of Psevdas in Larnaca district. It's comprised by a living/dining room, the main kitchen with all appliances, a kitchenette and a study room. It has four double bedrooms with fitted wardrobes and marble flooring. There is a wooden mini bar just right down the marble stairs. There is a double garage and a built-in BBQ. The landscaped mature garden is a good sight for sore eyes as not only has beautiful tall trees but also overlooks a forest.

The house is offered fully furnished and has to be seen to be appreciated.

The asset is situated on a huge plot of 1062m<sup>2</sup> that offers the potential buyer endless possibilities of investment with a building density of 90%, coverage coefficient 50% in 2 floors and 8.3m height. property is rented with 1000EUR monthly rent Eligible for government subsidy