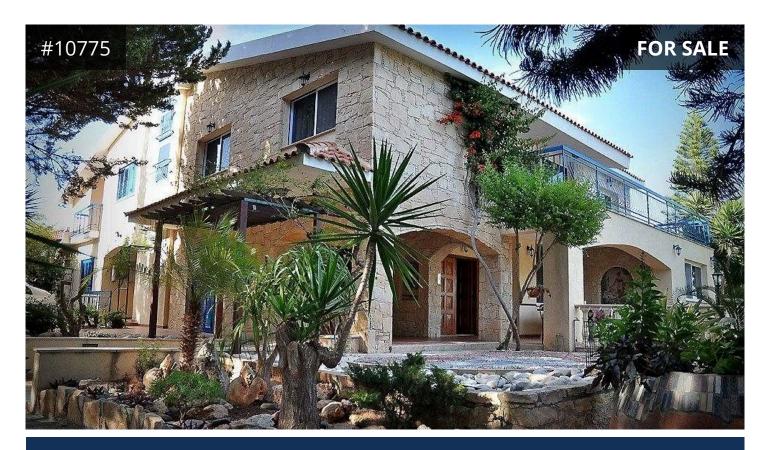

## Description

• Located in Kolossi, Limassol - ideally situated between Limassol city and the legendary Kolossi Castle. The beautiful Kourion Beach with its ancient Kourion Theatre on the Mediterranean is just a 6-minute drive away. Several local shops, supermarkets, taverns & restaurants are within walking distance from the Villa. The vibrant Limassol city centre with a wide choice of shops and entertainment is only 7 minutes away.

- Nine spacious large bedrooms (7 of them with ensuite facilities)
- Two independent entrances for absolute privacy.
- Two sitting and two dining areas for added comfort
- Fully air-conditioned
- Private swimming pool
- Distant Sea View