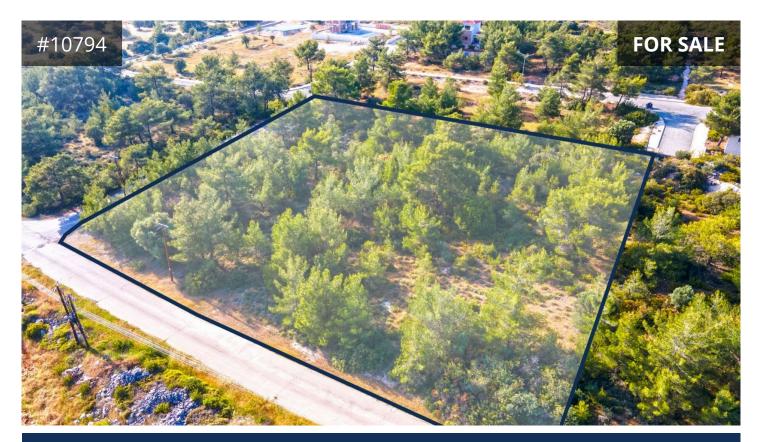

## **Limassol, Souni - Zanakia** 5793 m² Area

## Description

Located just a short drive from Limassol-Pafos-Nicosia Highway, Souni is a suburban area of Limassol which offers a unique setting, amongst pine trees and beautiful landscapes. Not limited to Souni is newly development with beautiful homes, offers buyers competitive prices while the low densities ensure that the area will maintain its beauty.

The asset is a residential field of 5793m2, with 20% Building Density and 20% coverage factor. In other words the land might be used to build up to c.a 1158m2 - Ideal for multiple homes or just one if someone chooses so.

The land has all utilities in place, road, electricity and water.

Eligible for government subsidy up to €20,000