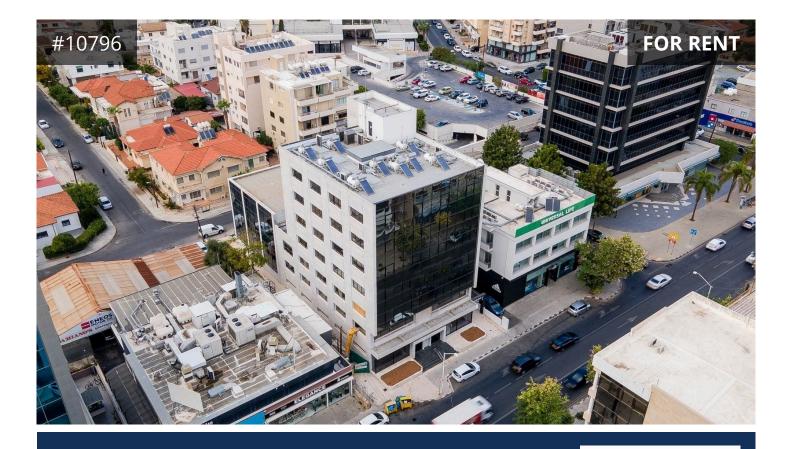

## Description

Located in the heart of the city centre and ultimate location for business. On offer are a number of variable options (office sizes) of stylish industrial finished interiors ranging from 231 sq.m up to 381 sq.m.

The offices can be customized to the needs of the client with an architects assistant free of charge.

The new offices offer all the modern necessities including a new efficient and powerful air-conditioning system.