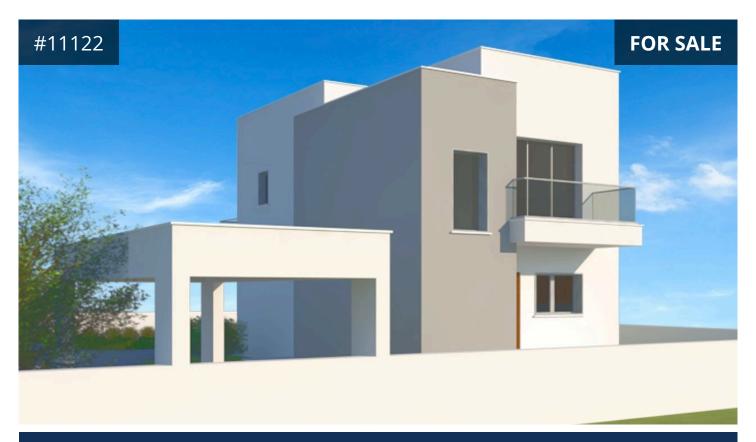

## Paphos, Aphrodite hills 125.7 m<sup>2</sup> Covered | 2 Bedrooms | 1 Bathroom

## Description

• Located in Aphrodite Hills, Paphos District

- Two bedrooms
- One bathroom
- Total covered area 125.7m<sup>2</sup>
- Internal covered area 110.12m²
- Covered verandas 15.58m<sup>2</sup>
- Uncovered verandas 28.5m<sup>2</sup>
- Other covered areas 16m<sup>2</sup>
- Plot size: 439.42m<sup>2</sup>
- Energy Performance Rating: B+
- Private swimming pool