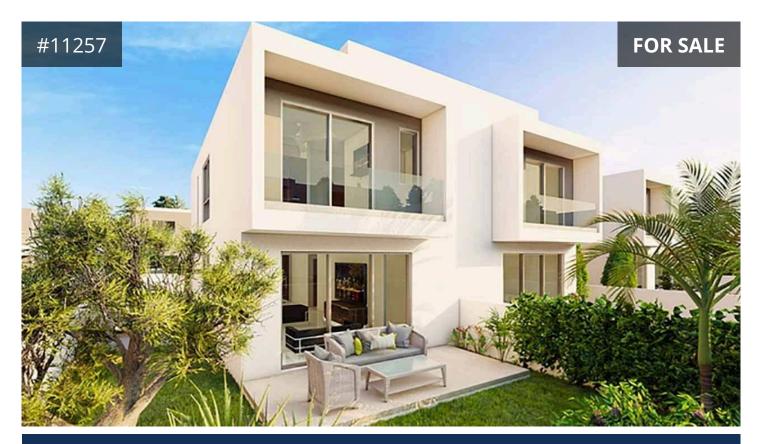

## Paphos, Mandria Pafou 141.8 m<sup>2</sup> Covered | 3 Bedrooms | 2 Bathrooms

## Description

• Located in Mandria, Paphos - surrounded by beautiful landscapes, within walking distance to known sandy beaches and other amenities such as bars and local taverns, nearby the Paphos International Airport and the Paphos – Limassol highway

• Three bedrooms (Master bedroom with ensuite facilities)

- · Main bathroom with shower
- Guest W/C
- Open plan kitchen/dining/living room
- Store room

Total covered area: 141.8m²
 Internal area: 125.8m²
 Covered verandas: 16m²
 Uncovered verandas: 8.9m²