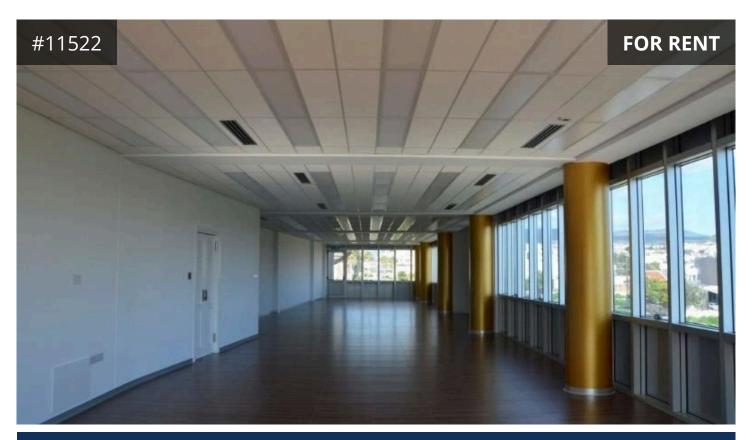

## Description

Located in Limassol City Centre

• On the 1st floor of a 3-storey building

Covered areas: 207m<sup>2</sup>

• Common areas: 22m<sup>2</sup>

## Office Features

• Entrance door: made of walnut wood, fire resistance

**€8,000** +VAT /month

TYPE Office

BATHROOMS 2

COVERED 234 m²

STATUS Key ready

ENERGY EFFICIENCY RATING