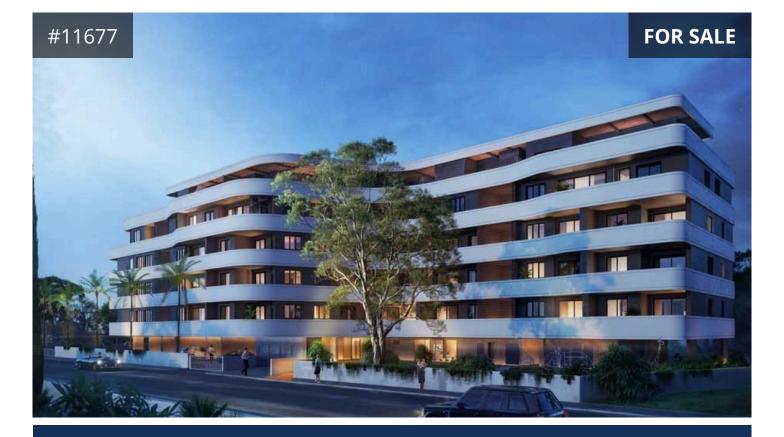

## Description

Luxury beautiful residential complex in central Limassol, in a privileged and quite neighborhood of the tourist area, approximately half a kilometre from the seafront. The building reaches up to 8 storeys in height; The units wrap around a formal garden in the centre and are set within generous landscaped grounds all around. The design is influenced by elements from both the natural and man-made world. Reminiscent of a superyacht, the superstructure of each block gently terraces down from its highest point with balconies on all sides. Wide horizontal bands form continuous balustrades that wrap around the blocks at each level, emphasizing the horizontal nature of the development which stretches to over 300 metres in length. The residents will enjoy the privacy of the gated compound with extended hotel-type facilities including concierge, SPA, pool, heated indoor pool, gym, landscaped gardens, playground for kids club house with a play room. Excellent complex for live of investment.