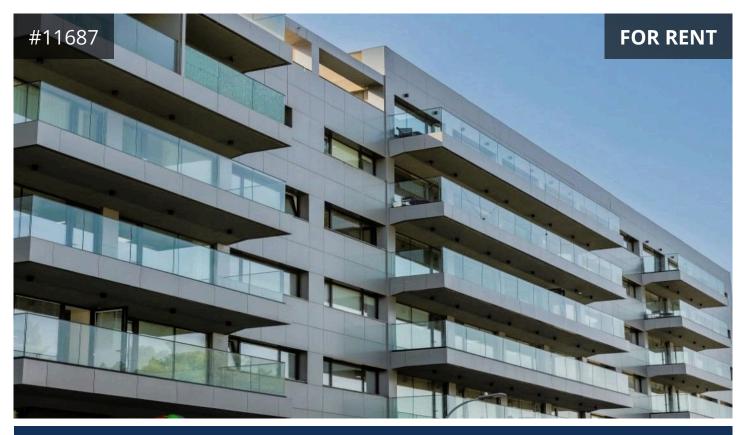

## Limassol, Zakaki 500 m<sup>2</sup> Covered

## Description

Modern office with mountain and sea view for rent in Zakaki, Limassol. Easy access to the highway (3 km away) providing connection to other cities and airports. Near the Casino Resort, Limassol Marina, and Limassol Shopping Mall. Five-storey commercial high-tech building with the latest automation systems. The office has two entrances, two open plan office spaces, two separate offices, two kitchenettes, six (6) toilets, two server rooms, large covered balcony and three covered verandas.