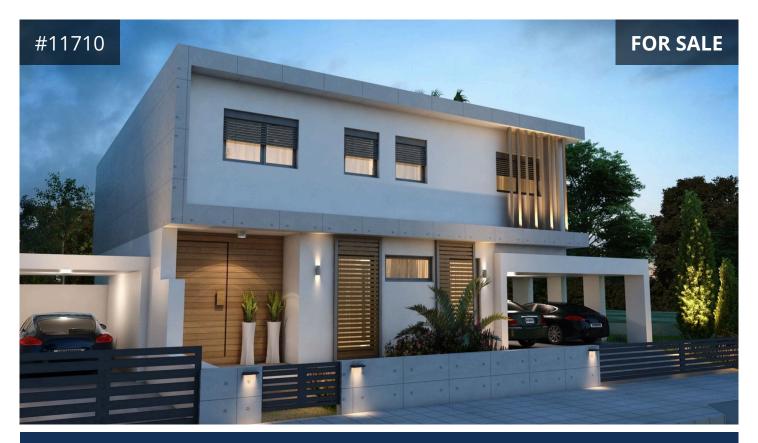

## Nicosia, Dali

266.07 m<sup>2</sup> Covered | 4 Bedrooms | 3 Bathrooms

## Description

· Located in Dali-Kallithea, Nicosia

Two-storey detached house

• Four bedrooms (two of them ensuite)

Plot area: 423m²
Total area: 266.07m²

Total covered area: 211.35m²
Internal area: 188.55m²