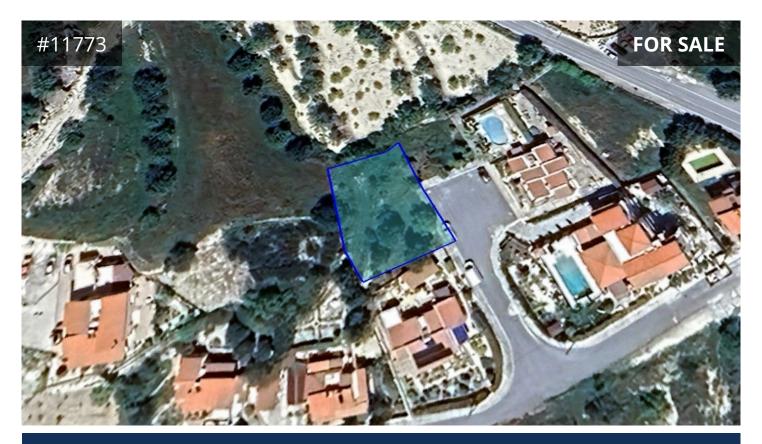

## Paphos, Tsada 670 m² Area

## Description

Residential plot of 670m<sup>2</sup> for sale in Tsada, Paphos. Located c. 60m of the road connecting Tsada and Koili and c. 1km of the village center.

- Planning zone residential H4 with 40% building density, 25% coverage, 2 floors and a maximum height of 8,3m.
- The plot has an irregular shape with mainly flat surface.
- Abuts a dead-end road with a frontage of approx. 15m.
- The immediate area consists of unutilized parcels of land along with residential developments in the greater vicinity.