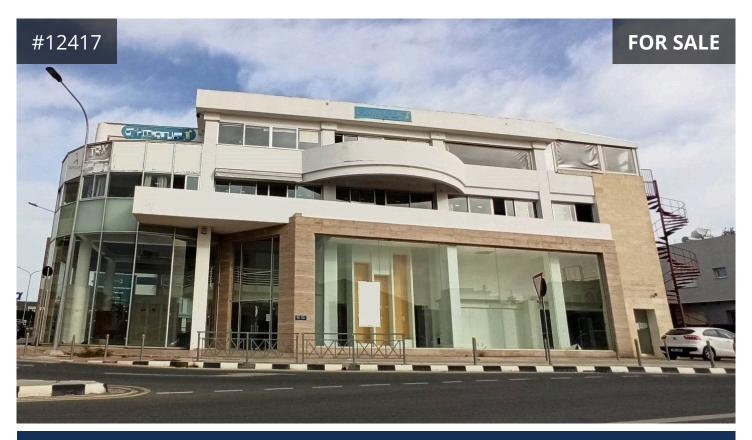

## Description

Commercial building with basement for sale in Kapsalos, Agia Phyla, Limassol. It is located in close proximity to Agia Phyla's Roundabout. Agias Phylaxeos avenue is one of the most important commercial roads of Limassol city center near all everyday amenities and services. In an easy access to main roads and the highway connecting the cities.

- Total covered area: 1736m<sup>2</sup>

- Basement: 556m<sup>2</sup>

- Ground floor + mezzanine: 376m<sup>2</sup> + 224m<sup>2</sup>

First floor: 352m²
Second floor: 228m²
Plot area: 918m²

- The immediate area consists mostly of commercial properties, housing showrooms/shops on the ground floor and offices on the upper floors.