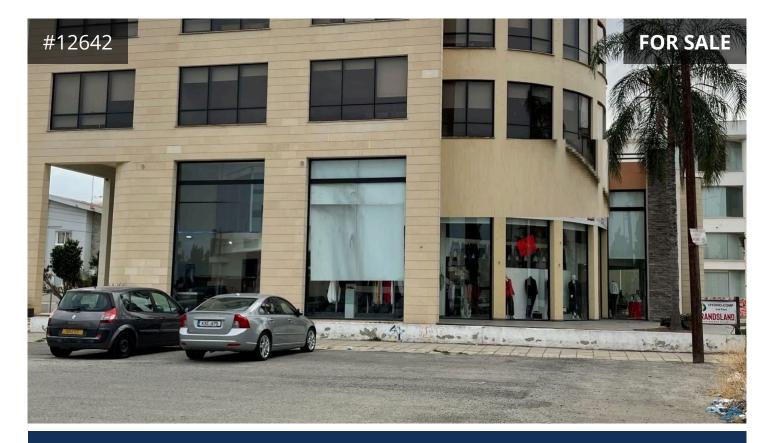

## Nicosia, Dimos Strovolou 1067 m<sup>2</sup> Covered

## Description

- Located in Strovolou Avenue, Nicosia
- Comprised of a showroom with a mezzanine and 2 whole floors
- Year of Construction: 2002
- Next to pedestrian lane
- Corner plot of 926m<sup>2</sup>
- Planning Zones: Eb3 (52%) and Ka5 (48%)