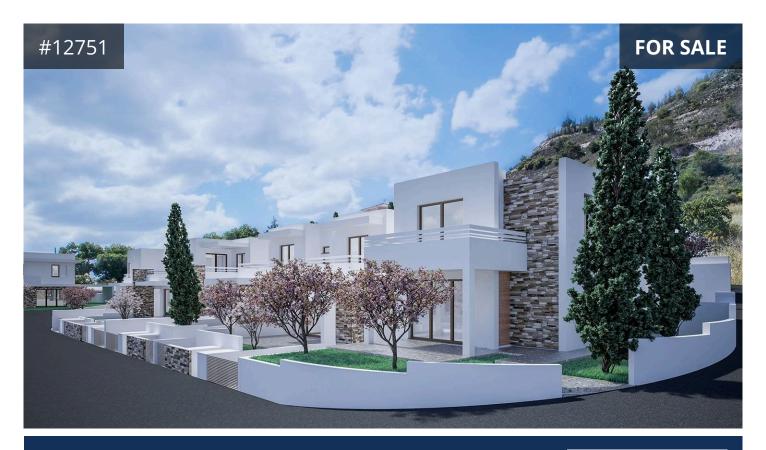

## Larnaca, Dimos Pano Lefkaron 142 m² Covered | 2 Bedrooms | 1 Bathroom

## Description

Two-storey brand new semi-detached house for sale in Pano Lefkara, Larnaca. Located close to Sotiras Hill, in a residential with panoramic and unobstructed mountain views, c. 500m of the community center with local amenities, cafes, restaurants, shops etc. The modern spacious house comprises of an open plan living/dining room, a kitchen with casual dining/living area, a guest toilet, and a store room on the ground floor; two bedrooms, a family bathroom, and a veranda on the 1st floor.