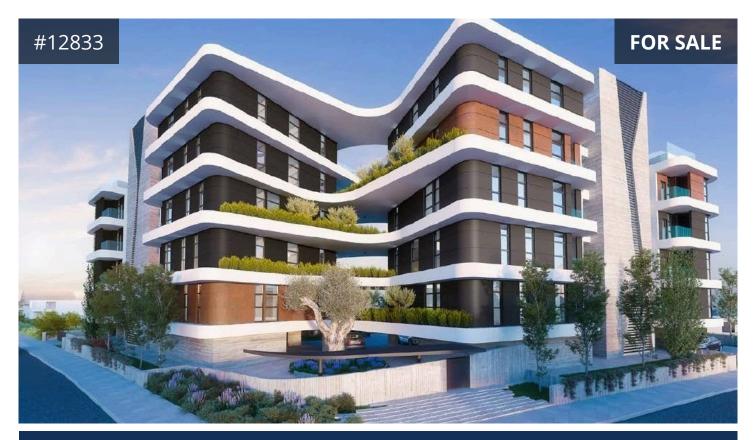

## **Limassol, Mesa Geitonia** 151 m<sup>2</sup> Covered | 3 Bedrooms | 2 Bathrooms

## Description

• Located in the Centre of Limassol - Strategically situated within accessible reach from the beach and in immediate proximity to all of the city's facilities.

· On the 1st floor of a five-storey building

Sea-view

• Three bedrooms (of which one master bedroom en-suite with shower)

• One main bathroom with bathtub

Guest W/C

Total covered area: 151m²
Internal covered area: 118m²

• Covered veranda: 33m²

• Storage: 5,2m<sup>2</sup>