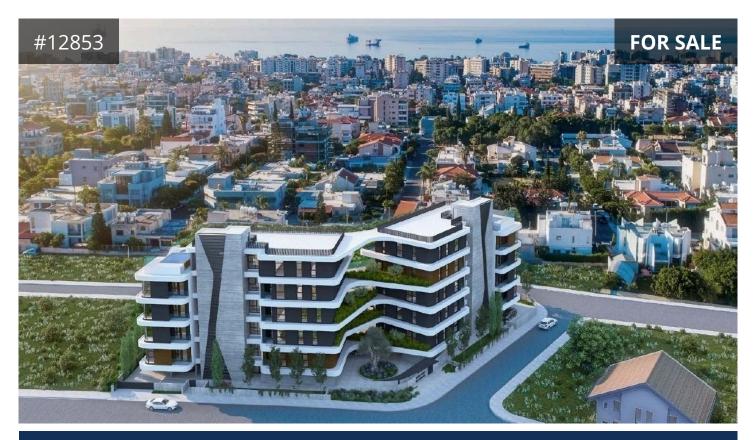

## **Limassol, Mesa Geitonia** 151 m<sup>2</sup> Covered | 3 Bedrooms | 2 Bathrooms

## Description

• Located in the Centre of Limassol - Strategically situated within accessible reach from the beach and in immediate proximity to all of the city's facilities.

· On the 2nd floor of a five-storey building

Sea-view

• Three bedrooms (of which one master bedroom en-suite with shower)

• One main bathroom with bathtub

• Total covered area: 151m<sup>2</sup>

Internal covered area: 118m²

• Covered veranda: 33m²

• Storage: 4,4m<sup>2</sup>