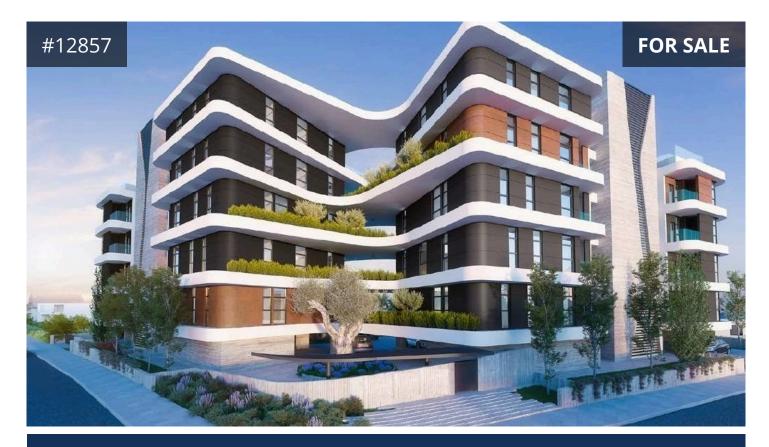

## **Limassol, Mesa Geitonia** 153 m<sup>2</sup> Covered | 3 Bedrooms | 2 Bathrooms

## Description

• Located in the Centre of Limassol - Strategically situated within accessible reach from the beach and in immediate proximity to all of the city's facilities.

- On the 3rd floor of a five-storey building
- Sea-view
- Three bedrooms (of which one master bedroom en-suite with shower)
- One main bathroom with bathtub
- Guest W/C
- Total covered area: 153m<sup>2</sup>
- Internal covered area: 118m<sup>2</sup>
- Covered veranda: 35m<sup>2</sup>
- Storage: 4m<sup>2</sup>
- One covered parking space
- Open plan kitchen/living room
- Lights & blinds central control system
- Italian specifications