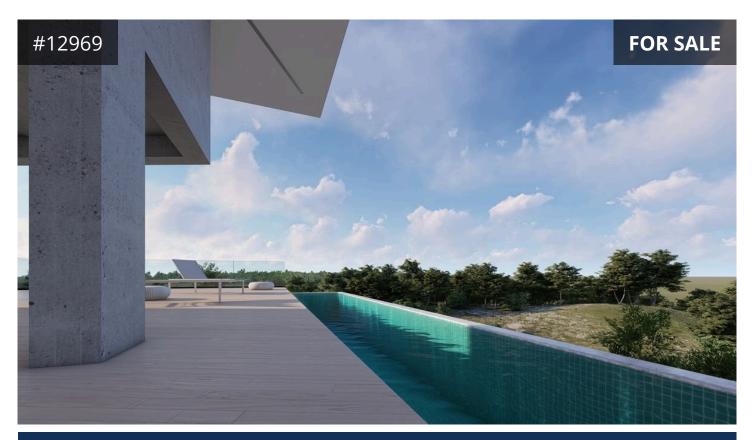

## Description

• Located in Panthea Hills, Mesa Geitonia, Limassol

• Encompasses the ground floor & first floor of a three-storey building

- Three bedrooms (master bedroom ensuite with walk-in closet)
- Two bathrooms
- Total covered area: 317m<sup>2</sup>
- Internal area: 161m<sup>2</sup>
- Covered veranda: 49m²
- Two uncovered parking spaces: 55m<sup>2</sup>
- Storage room: 4m²
- Open plan kitchen/living room
- Private swimming pool & garden deck
- Luxury Italian specifications
- Energy efficiency rating: B+
- Delivery Date: January 2022