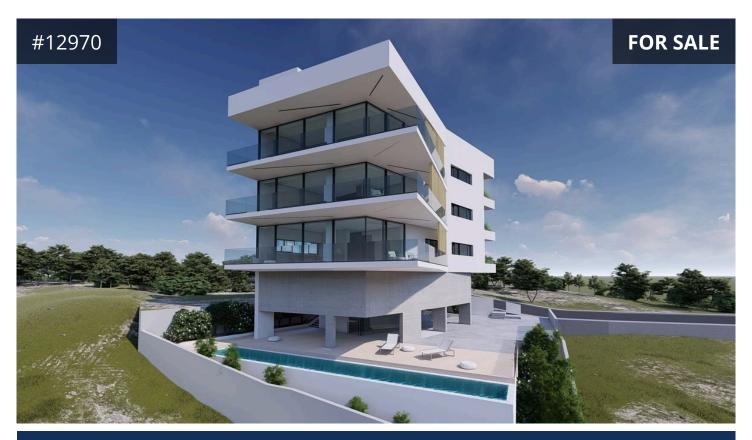

## **Limassol, Mesa Geitonia - Panthea** 347 m<sup>2</sup> Covered | 3 Bedrooms | 2 Bathrooms

## Description

• Located in Panthea Hills, Mesa Geitonia, Limassol

• Encompasses the whole second floor of a three-storey building

- Three bedrooms (master bedroom ensuite with walk-in closet)
- Two bathrooms
- Total covered area: 347m<sup>2</sup>
- Internal area: 161m<sup>2</sup>
- Covered veranda: 49m²
- Two covered parking spaces: 30m<sup>2</sup>
- Storage room: 4m<sup>2</sup>
- Open plan kitchen/living room
- Luxury Italian specifications
- Energy efficiency rating: B+
- Delivery Date: January 2022