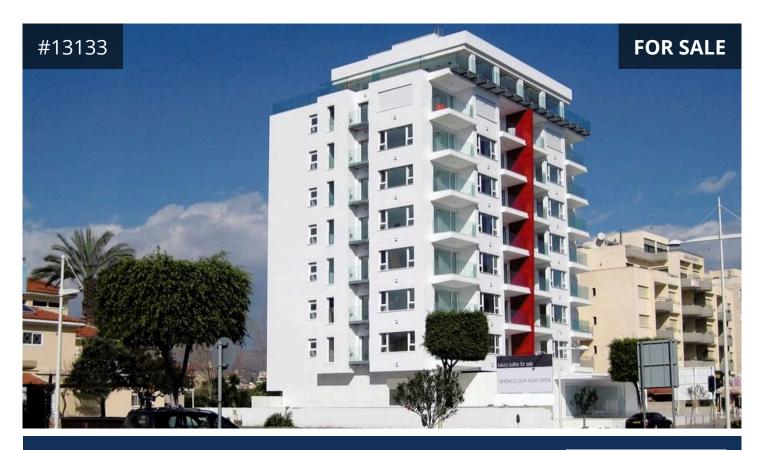

## Limassol, Potamos Germasogeias

120 m<sup>2</sup> Covered | 2 Bedrooms | 2 Bathrooms

## Description

• Located in Germasogeia, Limassol - in a modern building in a popular area of the city. Nearby there is a eucalyptus park, shops, cafes, and restaurants.

- On the 1st floor
- Communal Swimming pool
- Two bedrooms (master bedroom ensuite with shower)
- Total covered area: 120m<sup>2</sup>
- Well-thought-out layout with a large living room
- Decorated in a modern style
- High-quality expensive finishing
- Built-in wardrobes from Italy
- · White marble flooring
- Heated floors
- Video surveillance system
- Solar panels and battery
- Climate control system