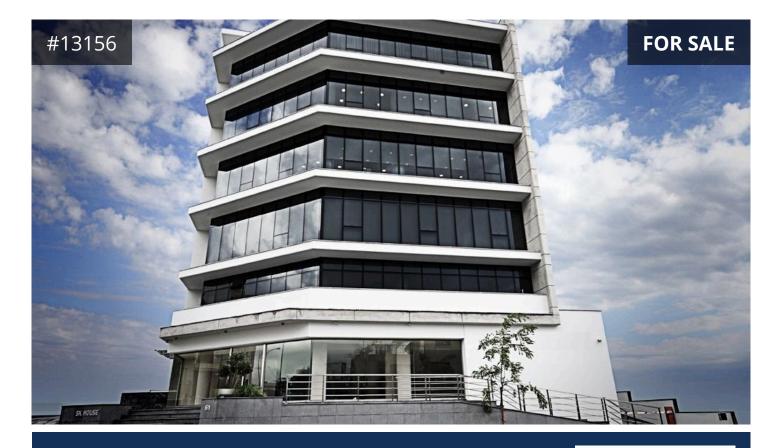

## **Limassol, Mesa Geitonia** 2010 m<sup>2</sup> Covered

## Description

- Located in Mesa Geitonia, Limassol
- Seven-storey building
- Total building area: 2100m<sup>2</sup>
- 2-level underground area: 843m<sup>2</sup>
- Underground parking spaces: 17
- Ground floor: 212m<sup>2</sup>
- Mezzanine: 114m<sup>2</sup> (3 more parking spaces)
- First, second, third and fourth floor: 220m<sup>2</sup> (including external verandas of 10m<sup>2</sup>)
- Independent VRV air-conditioning system installed in each floor
- 36 cameras of the latest technology connected with iPads and mobiles (notifications on mobile devices)
- Central Controlled Access System
- Schindler elevator
- Stainless steel door
- Marble floor