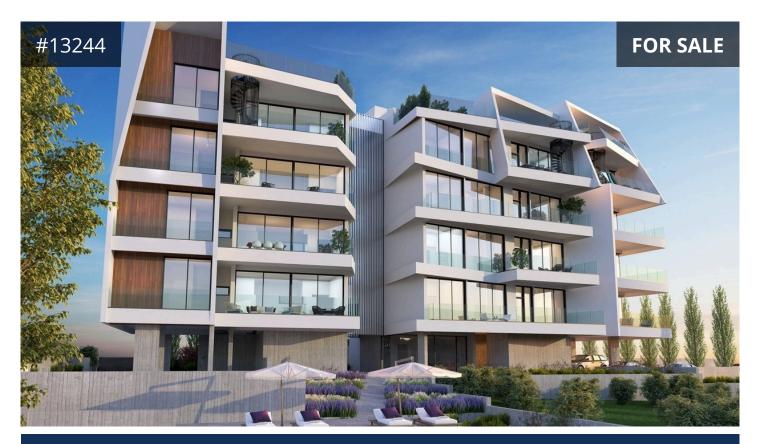

## **Limassol, Germasogeia** 107 m<sup>2</sup> Covered | 2 Bedrooms | 2 Bathrooms

## Description

Brand new two-bedroom apartment for sale in Germasogeia, Limassol. Located on one of the best residential areas, just 3km from the city center and within easy access to the highway. The 1st-floor apartment consists of two bedrooms (master bedroom with walk-in closet), two bathrooms, open plan kitchen/dining/living room, large veranda, storage and parking on the ground floor.