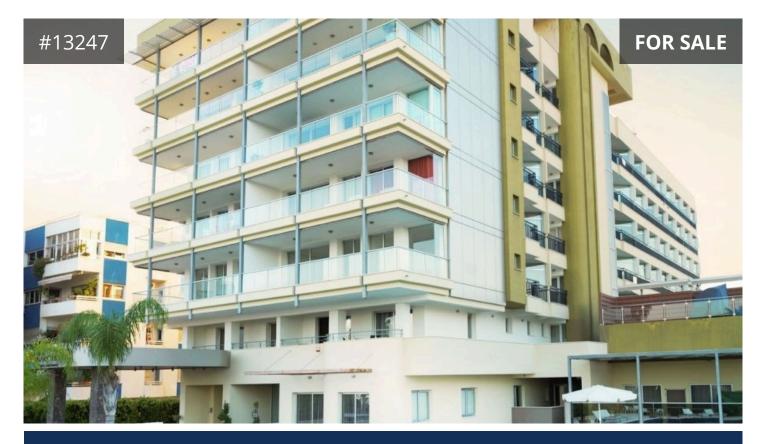

## **Limassol, Potamos Germasogeias** 80 m<sup>2</sup> Covered | 2 Bedrooms | 2 Bathrooms

## Description

| I ocated in | Potamos Ge | rmasogeias | Limassol |
|-------------|------------|------------|----------|

- On the 3rd floor of a seven-storey building
- Two bedroom
- Two bathroom
- Covered internal area: 70m<sup>2</sup>
- Covered veranda: 10m<sup>2</sup>
- Total covered area: 80m<sup>2</sup>
- Common area: 16.50m<sup>2</sup>
- Open kitchen with living room