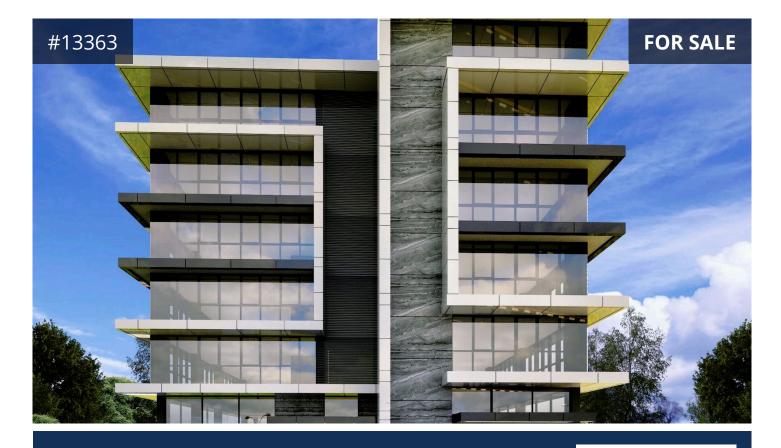

## Description

Outstanding eight-storey commercial building for sale in Kato Polemidia, Limassol. Located in one of Limassol's main commercial hub, boasting close proximity to respectable business centres, banks and restaurants. The building's floor to ceiling windows providing astonishing city and mountain views, complementing the open plan configuration. This contemporary design building comprises of an auxiliary floor, offices on the 2nd to 6th floors, a roof terrace on the 7th floor, a large reception/ lobby area, a basement, and parking spaces on the basement and on the ground floor.

- Total build area: 4337m<sup>2</sup>

- Internal area: 2427m<sup>2</sup> (First Floor 395m<sup>2</sup>, Second/Third/Fourth/Fifth/Sixth Floor 536m<sup>2</sup> each, Seventh Floor 212m<sup>2</sup>)

- Covered verandas: 500m<sup>2</sup>
- Uncovered verandas: 140m<sup>2</sup>
- Basement: 850m<sup>2</sup>