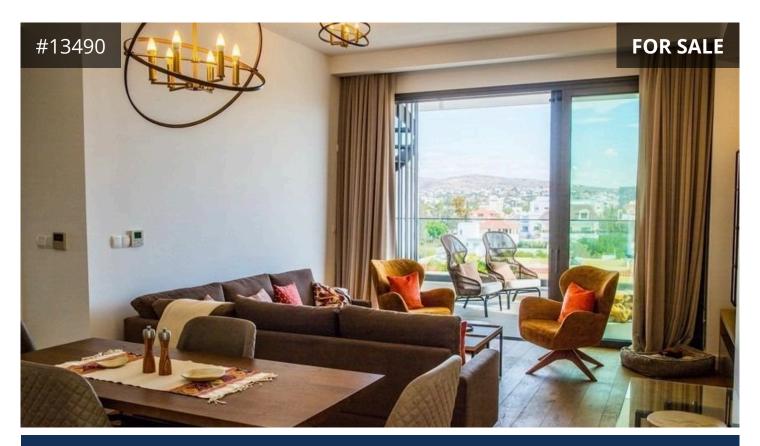

## Limassol, Potamos Germasogeias 233.5 m² Covered | 3 Bedrooms | 3 Bathrooms

## Description

•Located in Patamos Germasogia, Papas area, within walking distance to the Dasoudi beach, shops, and other amenities.

- •Gated community with controlled entrance
- •700 meters to the sandy beaches
- Common swimming pool and covered parking
- ·High ceilings
- High standard finishes
- •All amenities are within easy reach
- •Penthouse with private roof garden and swimming pool.
- •Semi-solid parquet floors in each room
- •Marble floors and walls in the toilets and bathrooms
- •High ceilings 3.15 metres
- Security entrance doors
- Intercom system
- Underfloor heating
- •VRV conditioning / high standard sanitary ware from European brands