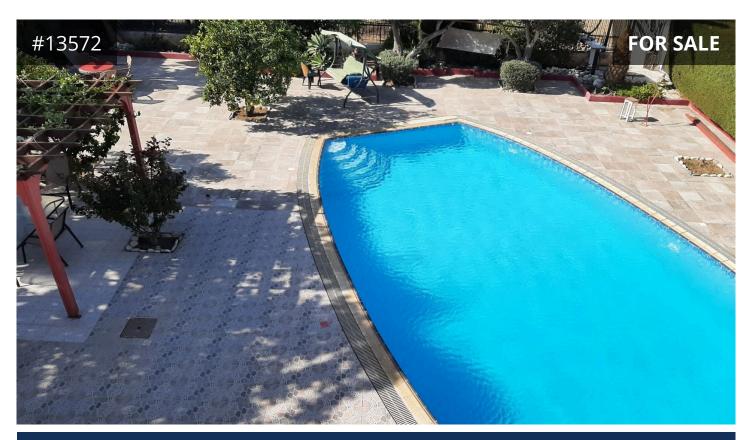

## Description

• Located in Pyla, Larnaca- 400m away from the beach

- Four-storey mansion
- Private heated swimming pool (7m x 13m) heated up to 32°C
- The villa is surrounded by tall matures trees
- Tall entrance gate of 2 metres
- Plot size: 880m<sup>2</sup>
- Basement area 127m<sup>2</sup>
- Play room with billiard and tennis tables
- Sauna
- Shower W/C
- · Laundry room
- Boiler room for the swimming pool and the house.