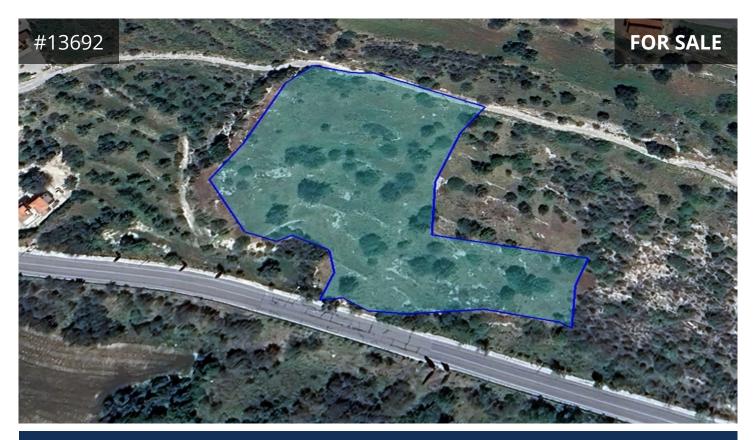

## Description

Residential field of 10348m<sup>2</sup> for sale in Peristerona, Paphos. Located 600m from the center of the village and a 10-minute drive to Polis Chrysochous and only 15 minutes to Latchi.

- Planning zone: residential H4, maximum building density 40%, coverage coefficient 25%, maximum in 2 floors and 8.3m height.

- The field has an irregular shape.
- Abuts a public road.
- Offers beautiful views of the surrounding area, close proximity to the beach, fish taverns, restaurants, bars and all amenities.