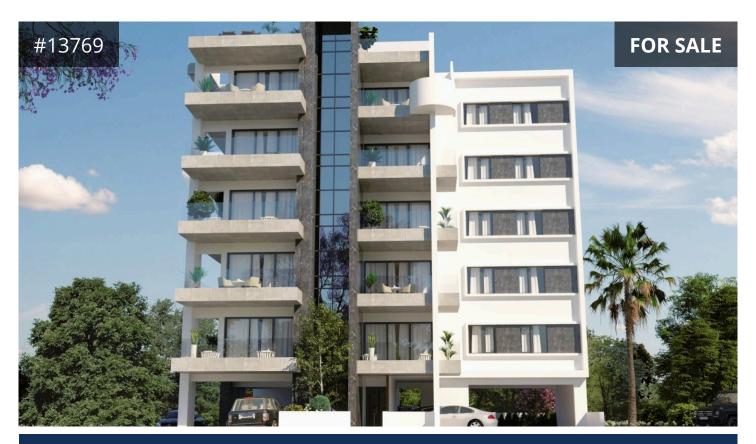

## Larnaca, Sotiros 114 m<sup>2</sup> Covered | 3 Bedrooms | 2 Bathrooms

## Description

· Located in Larnaca Centre - walking distance from the heart of Larnaca, only 10-minute walk away from Finikoudes Promenade and a 15-minute walk away from Pattichio Park

• On the 2nd floor of a 6-storey building

- Open plan kitchen
- Modern architectural design
- Three bedrooms (master bedroom ensuite with shower)
- Main bathroom

• Total covered area: 112.1m<sup>2</sup> • Internal area: 92.80m<sup>2</sup> • Covered veranda: 19.30m<sup>2</sup>

- Covered parking
- Store room
- Constructed with anti-seismic reinforced concrete
- · Energy efficiency certificate in process.
- Estimated Completion Date: March 2024

€285,000 +VAT

TYPE **Apartment BEDROOMS** 3 **BATHROOMS**  $114 \text{ m}^2$ **COVERED STATUS** Under construction **ENERGY EFFICIENCY RATING A YEAR OF CONSTRUCTION 2024** TITLE DEED Yes